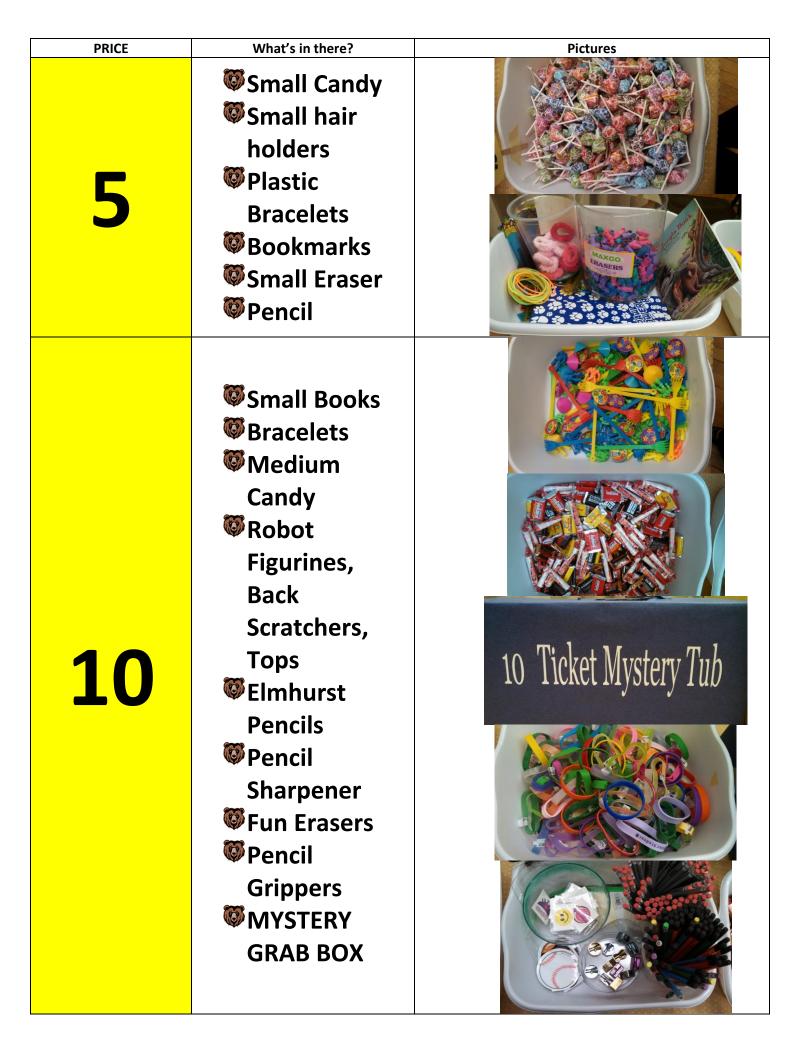

| <b>15</b> | Shiny Pencils Books Protractors                                                   | THIRD-GRADE DETECTIVES #2  NAANCY DREW NAALLADOLS |
|-----------|-----------------------------------------------------------------------------------|---------------------------------------------------|
| 20        | Purple & Gold Necklaces Blue & Gold Necklaces Football Necklaces MYSTERY GRAB BOX | 20 Ticket Mystery Tub                             |
| <b>25</b> | Sticky Hands Colorful Pen                                                         |                                                   |
| 30        | Yo-Yo Water Ball Purple Football necklaces                                        |                                                   |
| 40        | Glow Necklace Pirate Bead necklace